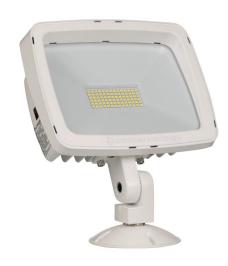

#### **Product Features**

The TFX1 delivers 7,300 lumens and can replace up to 150W metal halide. The TFX LED floodlight family is an industry-leading distributor stock solution providing cost-effective and energy-efficient solutions to replace HID floodlights. In addition, payback can be achieved in less than two years, due to DLC Premium listing and 140 lumens per watt efficacy. For the full solution, the TFX comes in four sizes delivering 7,000 to 41,000 lumens replacing 70W to 400W metal halide luminaires.

### **Product Specification**

Width: 9.38 Height: 10.00 Style: Commercial

Vendor Name: Acuity Brands