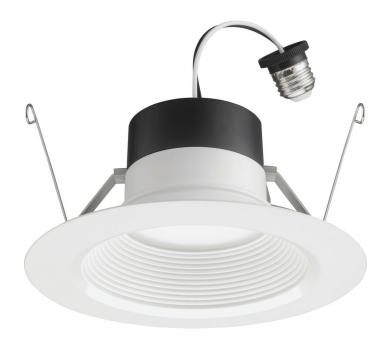

## **6IN 65BEMW LED RECESSED DOWNLIGHT**

## **Product Features**

The E Series combines dependable performance and low cost with the virtually maintenance-free, energy-saving benefits at 50,000 hour rated-life LED. Ideal for both retrofitting and new construction in a variety of residential and light commercial settings such as multifamily residences, retail shops and offices. Includes a pack of six.