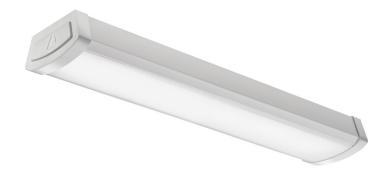

## 4FT FMLWL WRAP MVOLT 4000K

## **Product Features**

The low-profile 4-ft. long FMLWL LED Wraparound by Lithonia Lighting provides efficient and economical ambient lighting in surface-mount applications. It is ideal for many applications including corridors, kitchens, breakrooms, utility work areas and stairways. Multi-volt makes it ideal to use in commercial applications.

## **Product Specification**

Width: 5.48 Height: 2.58

Style: Commercial

Vendor Name: Acuity Brands