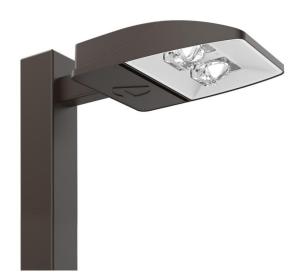

## AREA LL ESX1 LED P2 40K BL BRNZ

**Product Gallery** 

Scan to Visit

## **Product Features**

The ESX LED area luminaire provides the combination of best product value, best price and best delivery. ESX is ideal for one-for-one replacement of HID area lighting and provides up to 76% energy savings, long service life and fast payback. All ESX luminaires feature adjustable light output, providing two light levels from one product, allowing greater flexibility while helping reduce inventory costs. The luminaires also feature a reversible arm that allows for mounting on both round and square poles. View AREA LL ESX1 LED P2 40K BL BRNZ

## **Product Specification**

Width : 12.00 Height : 2.87 Style : Traditional Vendor Name : Acuity Brands