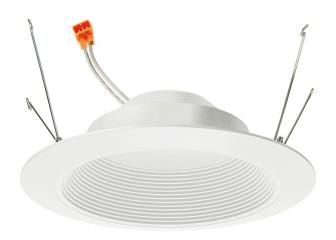

## **Product Features**

With Juno Retrofit 3000K Warm White LED Retrofit Downlight RLD 6-inch trim modules, upgrading your existing 6-inch recessed fixture is inexpensive and nearly as simple as replacing an incandescent lamp. Modules feature a white aluminum baffle with a built-in flange. A deeply regressed diffusing lens conceals the LEDs from direct view and provides uniform aperture luminance. View 6IN LED RETRO TRIM 1000LM 30K WH

## **Product Specification**

Width : 7.63 Height : 3.29 Style : Commercial Vendor Name : Acuity Brands