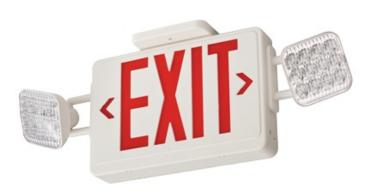

### **Product Features**

The Lithonia Lighting Basics ECRG, is a combination of exit and emergency lighting. The ECRG is ideal for safely illuminating the path of egress above-the-door in small spaces at lower mounting heights while providing 90 minutes of emergency power. Contains ability to switch between red and green letters. View ECRG EMERGENCY/EXIT SQ