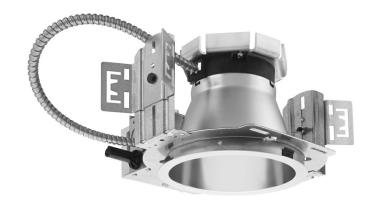

## LDN 6" Downlight, 2000LM, 3500K

## **Product Features**

Lithonia Lighting LDN 6in. downlights are the most costeffective general illumination solution for commercialgrade downlight applications. Perfect for corridors, lobbies, conference rooms, private offices, and any new construction. The LDN6 design allows for a glare-free ceiling at an affordable price.