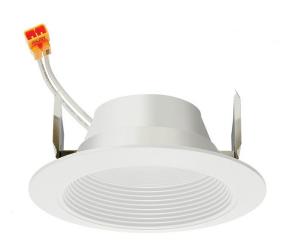

## 4IN LED RETRO TRIM 900LM 30K WH

## **Product Features**

With Juno Retrofit 3000K Warm White LED Retrofit Downlight RLD 4-inch trim modules, upgrading your existing 4-inch recessed fixture is inexpensive and nearly as simple as replacing an incandescent lamp. Modules feature a white aluminum baffle with a built-in flange. A deeply regressed diffusing lens conceals the LEDs from direct view and provides uniform aperture luminance. View 4IN LED RETRO TRIM 900LM 30K WH