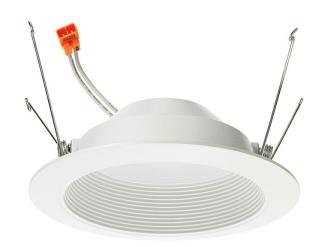

#### **Product Features**

With Juno Retrofit 2700K Soft White LED Retrofit Downlight RLD 5-inch trim modules, upgrading your existing 5-inch recessed fixture is inexpensive and nearly as simple as replacing an incandescent lamp. Modules feature a white aluminum baffle with a built-in flange. A deeply regressed diffusing lens conceals the LEDs from direct view and provides uniform aperture luminance. View 5IN LED RETRO TRIM 700LM 27K WH

## **Product Specification**

Width: 6.38 Height: 3.12

Style: Commercial

Vendor Name: Acuity Brands