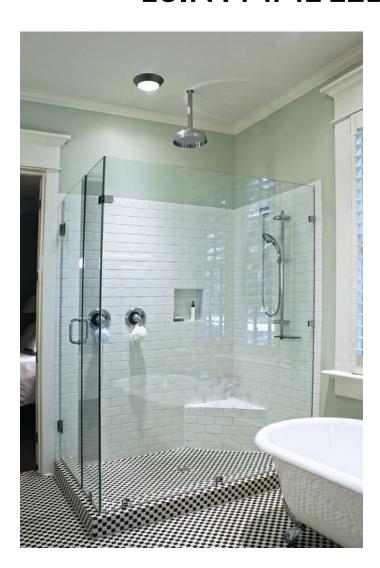

# 13IN FMML LED FLUSH MOUNT

#### **Product Features**

The LED Versi Lite Flush Mount offers an energy-efficient lighting solution for an array of indoor and outdoor residential and light commercial spaces. With a 50,000 hour maintenance-free life, the Versi Lite delivers reliability along with bright, high quality illumination. View 13IN FMML LED FLUSH MOUNT

## **Product Specification**

Width: 13.00 Height: 2.50

Style: Commercial

Vendor Name: Acuity Brands