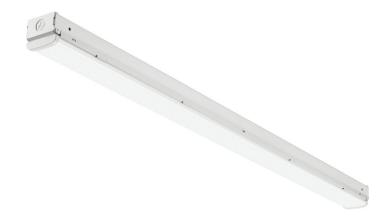

## CSS SGL STRIP 4FT 4000LM 40K

## **Product Features**

The Lithonia Lighting CSS strip light with Adjustable Light Output and Switchable White Technology is the easiest strip to order, stock, and install, perfect for almost any basic application. The size and versatility make them suitable for tight spaces and for task lighting, restrooms, under/over cabinet and storage closets.

## **Product Specification**

Width: 2.63 Height: 2.25

Style: Commercial

Vendor Name: Acuity Brands