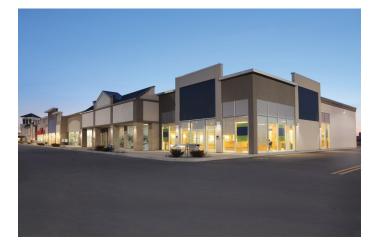

## **Product Features**

The WPX family of LED wall packs are your best choice for your everyday wall mounted lighting needs. No longer will your customers have to sacrifice performance and style to get the low initial cost that they demand. With three sizes and lumen packages of 1,550 to 9,200 lumens, the WPX family is a site-wide solution, replacing up to 400W metal halide wall packs. Since the WPX footprints are larger than that of typical metal halide glass wall packs, they fully cover unsightly stains, resulting in a neat application without the need for additional patch and repair.

## **Product Specification**

Width : 11.10 Height : 3.20 Style : Traditional Vendor Name : Acuity Brands

Scan to Visit