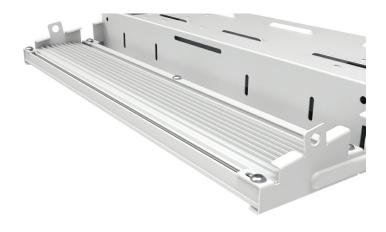

## 18L CPHB LED HIGH BAY

## **Product Features**

The Compact Pro High Bay by Lithonia Lighting delivers an industrial-grade lighting solution in an exceptionally compact fixture that provides for cheaper shipping, condensed storage, and quicker installation. Built with quality to last and performance to get the job done at an affordable price for an base-level product.