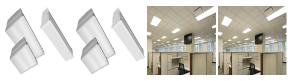

### **Product Features**

The 2 ft. by 4 ft. GTL LED lay-in provides all the benefits of an LED fixture with the look of a traditional fluorescent fixture. This GTL offers 3500K CCT for a warm white temperature. GTL is an ideal upgrade for offices, schools and commercial general-ambient applications. View 2x4 LL GTL 44LM 35K