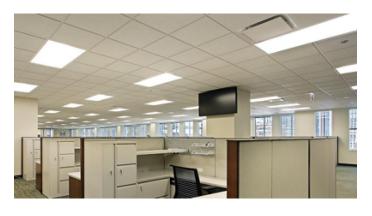

### **Product Features**

The 2 ft. by 4 ft. GTL LED lay-in provides all the benefits of an LED fixture with the look of a traditional fluorescent fixture. This GTL offers 3500K CCT for a warm white temperature. GTL is an ideal upgrade for offices, schools and commercial general-ambient applications. View 2x4 LL GTL 44LM 35K