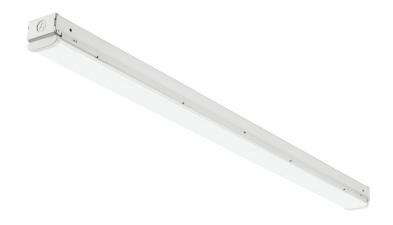

## CSS SGL STRIP 4FT ALO3 SWW3 40K

## **Product Features**

The Lithonia Lighting CSS strip light with Adjustable Light Output and Switchable White Technology is the easiest strip to order, stock, and install, perfect for almost any basic application. The size and versatility make them suitable for tight spaces and for task lighting, restrooms, under/over cabinet and storage closets.

## **Product Specification**

Width: 2.63 Height: 2.25

Style: Commercial

Vendor Name: Acuity Brands