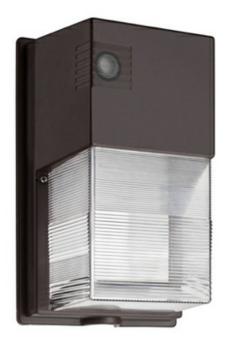

## WALL LL TWS LED P1 50K PE BRNZ

## **Product Features**

The popular TWS luminaire is now available with longlasting, energy-efficient LED technology. Featuring a classic dayform, the TWS LED offers a traditional appearance and is powered by advanced LEDs. The TWS LED luminaire is powerful yet energy efficient, capable of replacing up to a 70W HPS or 100W MH wall pack while saving up to 80% in energy costs. With long-life LEDs, the TWS LED eliminates frequent lamp and ballast replacements associated with traditional technologies. View WALL LL TWS LED P1 50K PE BRNZ

## **Product Specification**

Width : 6.75 Height : 5.31 Style : Traditional Vendor Name : Acuity Brands