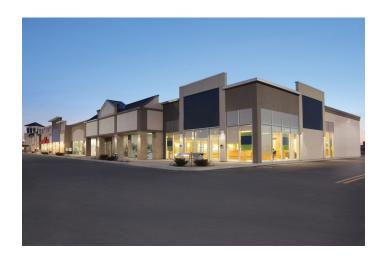

#### **Product Features**

The WPX family of LED wall packs are your best choice for your everyday wall mounted lighting needs. No longer will your customers have to sacrifice performance and style to get the low initial cost that they demand. With three sizes and lumen packages of 1,550 to 9,200 lumens, the WPX family is a site-wide solution, replacing up to 400W metal halide wall packs. Since the WPX footprints are larger than that of typical metal halide glass wall packs, they fully cover unsightly stains, resulting in a neat application without the need for additional patch and repair.

### **Product Specification**

Width: 12.30 Height: 4.10 Style: Traditional

Vendor Name: Acuity Brands