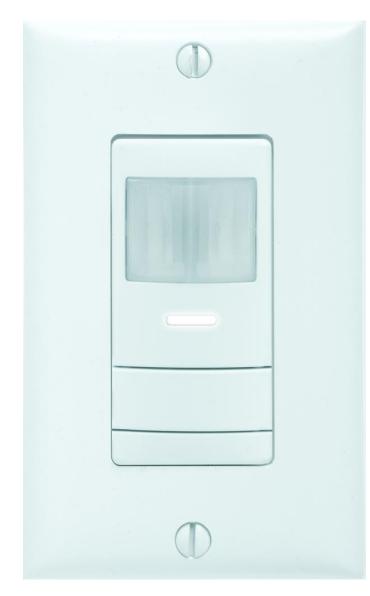

# WALL SWITCH SENSOR PIR IVORY

### **Product Features**

The Sensor Switch WSX Wall Switch Sensor has a modern low-profile appearance, soft-click buttons and , making them ideal for commercial and residential lighting control applications or any other small enclosed spaces. View WALL SWITCH SENSOR PIR IVORY