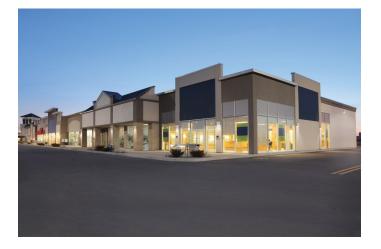

#### **Product Features**

The WPX family of LED wall packs are your best choice for your everyday wall mounted lighting needs. No longer will your customers have to sacrifice performance and style to get the low initial cost that they demand. With three sizes and lumen packages of 1,550 to 9,200 lumens, the WPX family is a site-wide solution, replacing up to 400W metal halide wall packs. Since the WPX footprints are larger than that of typical metal halide glass wall packs, they fully cover unsightly stains, resulting in a neat application without the need for additional patch and repair.

# **Product Specification**

Width : 12.30 Height : 4.10 Style : Traditional Vendor Name : Acuity Brands