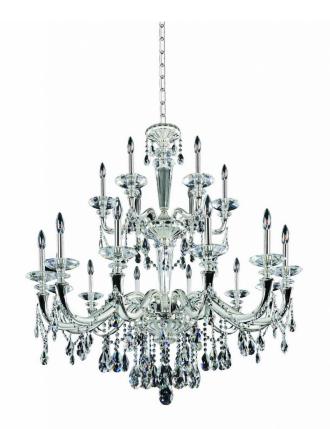

## **Jolivet 18 Light Chandelier**

## **Product Features**

This series is constructed of solid cast brass and features a tapered crystal column and our exclusive crystal Firenze drops and bobeches. Available in Historic Brass or our proprietary 2-Tone Silver finishes. View Jolivet 18 Light Chandelier

## **Product Specification**

Width : 43.00 Height : 42.00 Style : Contemporary | Traditional Vendor Name : Allegri by Kalco Lighting Family : Jolivet Crystal : Firenze Clear Finish : Two Tone Silver , Historic Brass