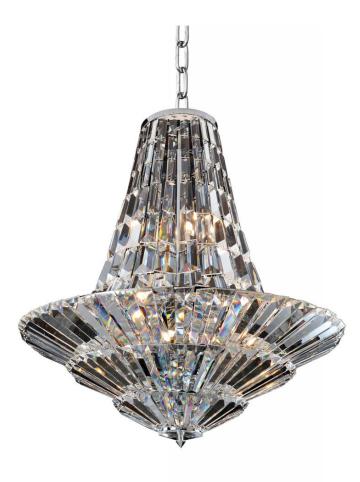

## **Auletta 18 Light Chandelier**

## **Product Features**

The Auletta Collection was inspired by the fixtures found in the foyers of Art Deco Theaters. These geometric shapes are created by layering and draping Prism shaped crystals from a frame finished in Allegris exclusive Chrome. These elements come together to create pieces that are sleek and dramatic.