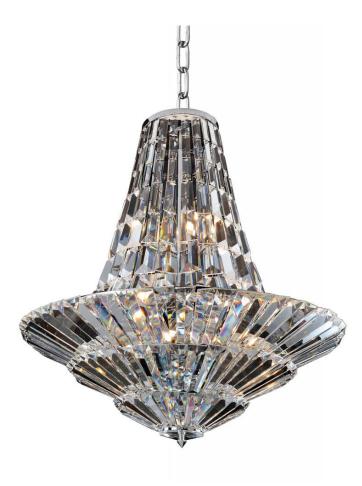

## **Product Features**

The Auletta Collection was inspired by the fixtures found in the foyers of Art Deco Theaters. These geometric shapes are created by layering and draping Prism shaped crystals from a frame finished in Allegris exclusive Chrome. These elements come together to create pieces that are sleek and dramatic.

## **Product Specification**

Width: 24.00 Height: 28.00

Style: Contemporary|Traditional|Transitional Vendor Name: Allegri by Kalco Lighting

Family: Auletta

Crystal: Firenze Clear

Finish: Chrome