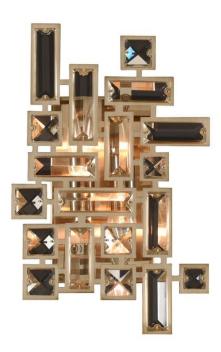

## **Product Features**

The Vermeer Collection was inspired by the De Stijl Art Movement founded in the Netherlands during the early 20th century. These Clear Prism crystals are arranged in unique patterns that embody the De Stijl principles of rectilinear lines and asymmetry then accented with Allegris Chrome or Black Pearl finishes.

## **Product Specification**

Width: 8.00 Height: 12.00

Style: Contemporary|Traditional|Transitional Vendor Name: Allegri by Kalco Lighting

Family: Vermeer

Crystal : Firenze Clear , Swarovski Elements Clear

Finish: Chrome, Brushed Champagne Gold