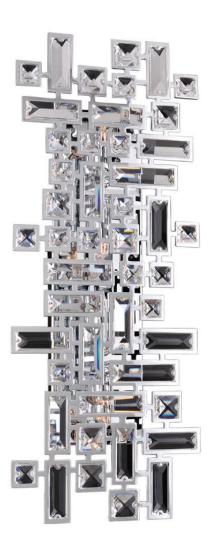

## **Product Features**

The Vermeer Collection was inspired by the De Stijl Art Movement founded in the Netherlands during the early 20th century. These Clear Prism crystals are arranged in unique patterns that embody the De Stijl principles of rectilinear lines and asymmetry then accented with Allegris Chrome or Black Pearl finishes.

## **Product Specification**

Width: 22.00 Height: 9.00

Style: Contemporary|Traditional|Transitional Vendor Name: Allegri by Kalco Lighting

Family: Vermeer

 ${\it Crystal:} Firenze\ Clear\ ,\ Swarovski\ Elements\ Clear$ 

Finish: Chrome, Brushed Champagne Gold