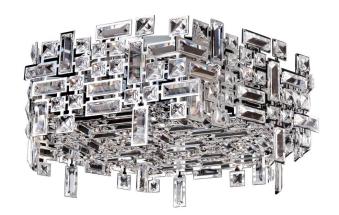

## **Product Features**

The Vermeer Collection was inspired by the De Stijl Art Movement founded in the Netherlands during the early 20th century. These Clear Prism crystals are arranged in unique patterns that embody the De Stijl principles of rectilinear lines and asymmetry then accented with Allegris Chrome or Black Pearl finishes.