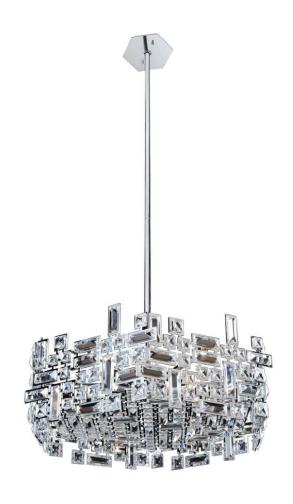

## Vermeer 24 Inch Hexagonal Pendant

## **Product Features**

The Vermeer Collection was inspired by the De Stijl Art Movement founded in the Netherlands during the early 20th century. These Clear Prism crystals are arranged in unique patterns that embody the De Stijl principles of rectilinear lines and asymmetry then accented with Allegris Chrome or Black Pearl finishes.

## **Product Specification**

Width: 24.00 Height: 14.00

Style: Contemporary|Traditional|Transitional Vendor Name: Allegri by Kalco Lighting

Family: Vermeer

 ${\it Crystal: Firenze Clear}\ ,\ {\it Swarovski Elements Clear}$ 

Finish: Chrome, Brushed Champagne Gold