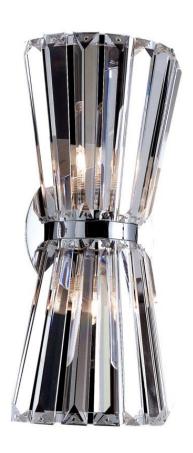

## **Armanno 2 Light Wall Sconce**

## **Product Features**

The Armanno Collection was inspired by the shape of a bow tie. Firenze Clear Prism crystals are set at an angle on a frame finished in Allegris exclusive Chrome. With a chrome band at the center, these fixtures have an Art Deco flair that is both timeless and modern.