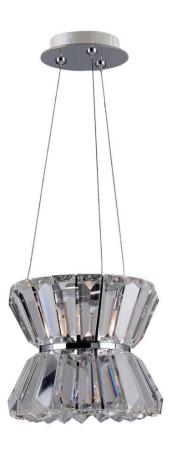

## **Armanno 8 Inch Round Mini Pendant**

## **Product Features**

The Armanno Collection was inspired by the shape of a bow tie. Firenze Clear Prism crystals are set at an angle on a frame finished in Allegris exclusive Chrome. With a chrome band at the center, these fixtures have an Art Deco flair that is both timeless and modern.

## **Product Specification**

Width: 8.00 Height: 7.00

Style: Contemporary|Traditional|Transitional Vendor Name: Allegri by Kalco Lighting

Family : Armanno Crystal : Firenze Clear

Finish: Chrome

Scan to Visit