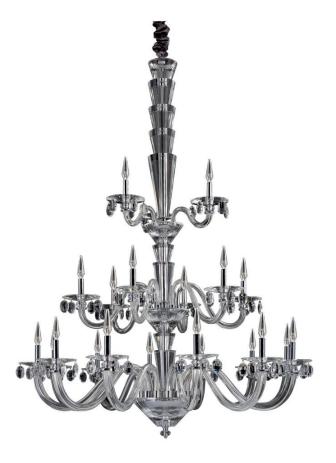

## **Fanshawe 21 Light Chandelier**

## **Product Features**

The Fanshawe Collection elegantly blends Art Deco with Venice. Tiers of hand-blown glass arms are combined with layers of conical glass columns and Clear Firenze crystal accents. Allegris mirror-like Chrome finish seems to disappear and let the striking crystal take center-stage. View Fanshawe 21 Light Chandelier