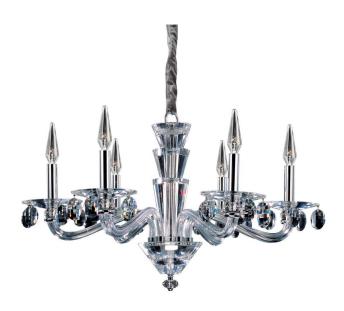

## **Product Features**

The Fanshawe Collection elegantly blends Art Deco with Venice. Tiers of hand-blown glass arms are combined with layers of conical glass columns and Clear Firenze crystal accents. Allegris mirror-like Chrome finish seems to disappear and let the striking crystal take center-stage. View Fanshawe 6 Light Chandelier