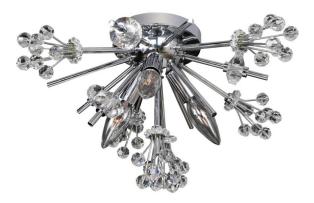

## Constellation 3 Light Wall Bracket - Flush Mount

## **Product Features**

The Constellation Collection was inspired by the iconic chandeliers at Lincoln Centers Metropolitan Opera House. The bursting lights are highlighted in Allegris exclusive Chrome finish and crowned with Clear Firenze crystal clusters and finials. This mid-century modern starburst is captivating and timeless. View Constellation 3 Light Wall Bracket - Flush Mount