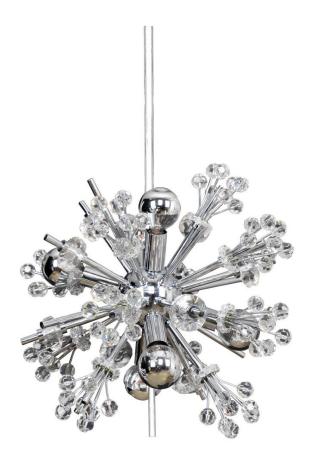

## **Constellation 6 Light Mini Pendant**

## **Product Features**

The Constellation Collection was inspired by the iconic chandeliers at Lincoln Centers Metropolitan Opera House. The bursting lights are highlighted in Allegris exclusive Chrome finish and crowned with Clear Firenze crystal clusters and finials. This mid-century modern starburst is captivating and timeless.