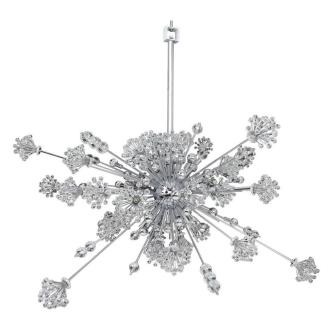

## **Constellation 30 Light Pendant**

## **Product Features**

The Constellation Collection was inspired by the iconic chandeliers at Lincoln Centers Metropolitan Opera House. The bursting lights are highlighted in Allegris exclusive Chrome finish and crowned with Clear Firenze crystal clusters and finials. This mid-century modern starburst is captivating and timeless. View Constellation 30 Light Pendant