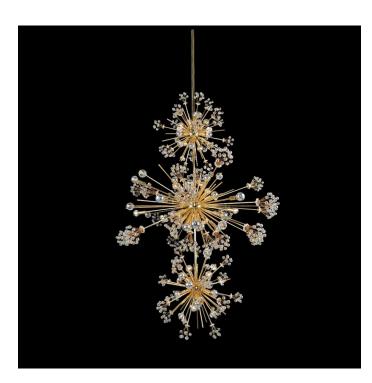

## **Product Features**

The Constellation Collection was inspired by the iconic chandeliers at Lincoln Centers Metropolitan Opera House. The bursting lights are highlighted in Allegris exclusive Chrome finish and crowned with Clear Firenze crystal clusters and finials. This mid-century modern starburst is captivating and timeless.

## **Product Specification**

Width: 36.00 Height: 60.00

Style: Contemporary|Traditional|Transitional Vendor Name: Allegri by Kalco Lighting

Family: Constellation Crystal: Firenze Clear Finish: Chrome, 18K Gold