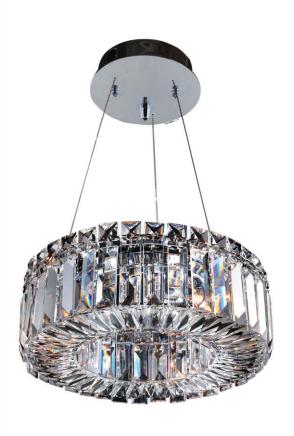

## **Rondelle 12 Inch Pendant**

## **Product Features**

The Rondelle Collection is a simplistically elegant interpretation of modern chandeliers. Each tier is a Ushape consisting of Clear Prism crystals tipped with Clear Square Stone crystals and finished in Allegris exclusive Chrome finish. With four shapes to choose from, these timeless chandeliers are suitable for any space. View Rondelle 12 Inch Pendant

## **Product Specification**

Width : 12.00 Height : 4.00 Style : Contemporary Vendor Name : Allegri by Kalco Lighting Family : Rondelle Crystal : Firenze Clear Finish : Chrome