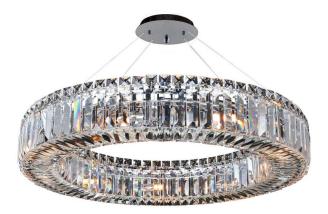

## **Rondelle 26 Inch Pendant**

## **Product Features**

The Rondelle Collection is a simplistically elegant interpretation of modern chandeliers. Each tier is a Ushape consisting of Clear Prism crystals tipped with Clear Square Stone crystals and finished in Allegris exclusive Chrome finish. With four shapes to choose from, these timeless chandeliers are suitable for any space. View Rondelle 26 Inch Pendant

## **Product Specification**

Width : 26.00 Height : 4.00 Style : Contemporary Vendor Name : Allegri by Kalco Lighting Family : Rondelle Crystal : Firenze Clear Finish : Chrome

Scan to Visit