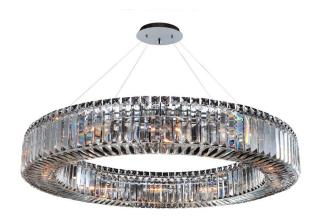

## Rondelle 35.5 Inch Pendant

## **Product Features**

The Rondelle Collection is a simplistically elegant interpretation of modern chandeliers. Each tier is a U-shape consisting of Clear Prism crystals tipped with Clear Square Stone crystals and finished in Allegris exclusive Chrome finish. With four shapes to choose from, these timeless chandeliers are suitable for any space.