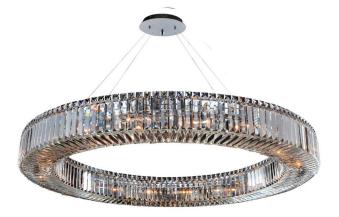

## **Rondelle 47 Inch Pendant**

## **Product Features**

The Rondelle Collection is a simplistically elegant interpretation of modern chandeliers. Each tier is a Ushape consisting of Clear Prism crystals tipped with Clear Square Stone crystals and finished in Allegris exclusive Chrome finish. With four shapes to choose from, these timeless chandeliers are suitable for any space. View Rondelle 47 Inch Pendant

## **Product Specification**

Width : 47.00 Height : 5.00 Style : Contemporary Vendor Name : Allegri by Kalco Lighting Family : Rondelle Crystal : Firenze Clear Finish : Chrome

Scan to Visit