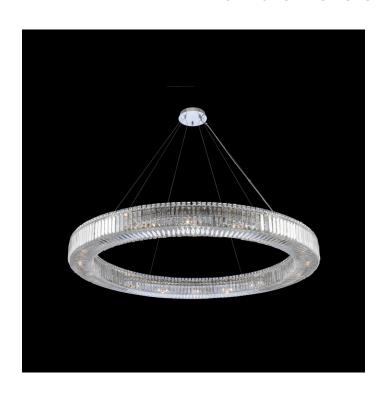

## Rondelle 60 Inch Pendant

## **Product Features**

The Rondelle Collection is a simplistically elegant interpretation of modern chandeliers. Each tier is a U-shape consisting of Clear Prism crystals tipped with Clear Square Stone crystals and finished in Allegris exclusive Chrome finish. With four shapes to choose from, these timeless chandeliers are suitable for any space.