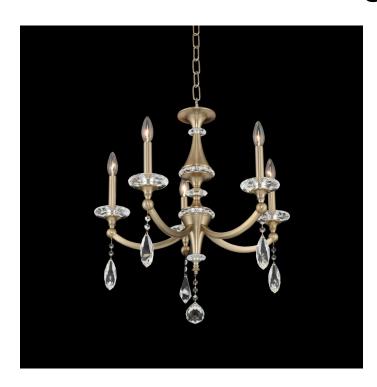

# Floridia 5 Light Chandelier

#### **Product Features**

The distinctive charm of the Floridia is the bright baubles that hang in perfect symmetry from the solid brass frame with Polished Chrome finish. The brilliance of the Firenze crystal drops and multi-faceted crystal bobeches create a contemporary crystal design that can be incorporated into a modern or vintage dcor. The Floridia collection features gracefully curved Polished Chrome fonts and arms that hold the lighted candles for a classic display. Its chain-hung support allows you to customize the height to suit your space.

### **Product Specification**

Width: 23.00 Height: 23.00

Style: Contemporary|Transitional Vendor Name: Allegri by Kalco Lighting

Family: Floridia

Crystal: Firenze Clear

Finish: Chrome, Matte Brushed Champagne Gold