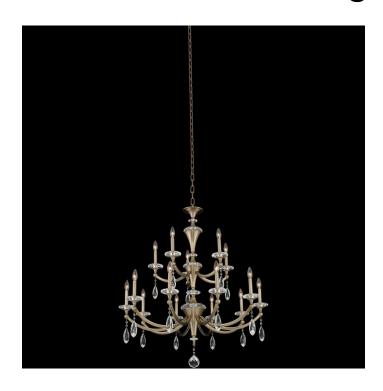

## Floridia 10+5 Light 2 Tier Chandelier

## **Product Gallery**

The distinctive charm of the Floridia is the bright baubles that hang in perfect symmetry from the solid brass frame with Polished Chrome finish. The brilliance of the Firenze crystal drops and multi-faceted crystal bobeches create a contemporary crystal design that can be incorporated into a modern or vintage dcor. The Floridia collection features gracefully curved Polished Chrome fonts and arms that hold the lighted candles for a classic display. Its chain-hung support allows you to customize the height to suit your space.

## **Product Specification**

**Product Features** 

Width: 37.00 Height: 40.00

Style: Contemporary|Transitional Vendor Name: Allegri by Kalco Lighting

Family: Floridia

Crystal: Firenze Clear

Finish: Chrome, Matte Brushed Champagne Gold