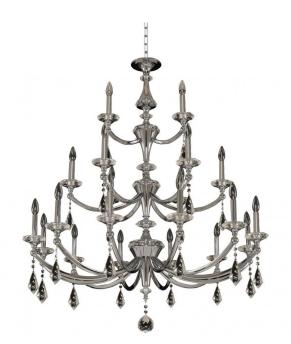

## Floridia 12+6+3 Light 3 Tier Chandilier

**Product Gallery** 

## **Product Features**

The distinctive charm of the Floridia is the bright baubles that hang in perfect symmetry from the solid brass frame with Polished Chrome finish. The brilliance of the Firenze crystal drops and multi-faceted crystal bobeches create a contemporary crystal design that can be incorporated into a modern or vintage dcor. The Floridia collection features gracefully curved Polished Chrome fonts and arms that hold the lighted candles for a classic display. Its chain-hung support allows you to customize the height to suit your space.

## **Product Specification**

Width : 42.00 Height : 50.00 Style : Contemporary|Transitional Vendor Name : Allegri by Kalco Lighting Family : Floridia Crystal : Firenze Clear Finish : Chrome , Matte Brushed Champagne Gold