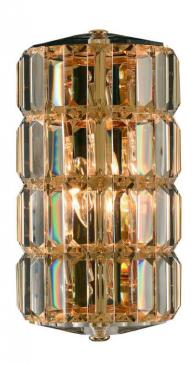

## **Product Features**

The Julien Collection of flush mounts and sconces feature low profile selections dressed with our Firenze rectangular crystals. Sconces meet ADA requirements and can be horizontally or vertically mounted. This series is available in Polished Chrome or 18K Gold.

## **Product Specification**

Width: 6.00 Height: 12.00

Style: Contemporary|Traditional|Transitional Vendor Name: Allegri by Kalco Lighting

Family: Julien

Crystal: Firenze Clear Finish: Chrome, 18K Gold