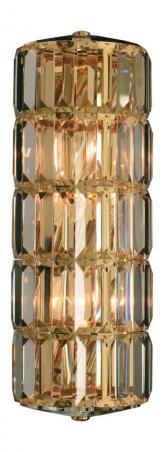

## Julien Medium Wall Sconce

## **Product Features**

The Julien Collection of flush mounts and sconces feature low profile selections dressed with our Firenze rectangular crystals. Sconces meet ADA requirements and can be horizontally or vertically mounted. This series is available in Polished Chrome or 18K Gold.

## **Product Specification**

Width: 6.00 Height: 17.00

Style: Contemporary|Traditional|Transitional Vendor Name: Allegri by Kalco Lighting

Family: Julien

Crystal: Firenze Clear Finish: Chrome, 18K Gold