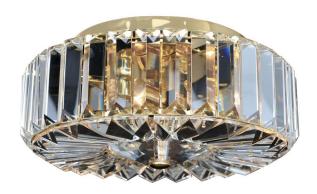

## Julien 2 Light Flush Mount

## **Product Features**

The Julien Collection of flush mounts and sconces feature low profile selections dressed with our Firenze rectangular crystals. Sconces meet ADA requirements and can be horizontally or vertically mounted. This series is available in Polished Chrome or 18K Gold.

## **Product Specification**

Width: 9.50 Height: 5.00

Style: Contemporary|Traditional|Transitional Vendor Name: Allegri by Kalco Lighting

Family: Julien

Crystal: Firenze Clear Finish: Chrome, 18K Gold