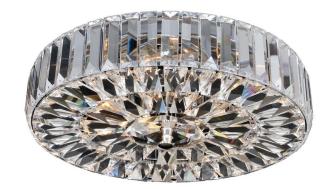

## Julien 4 Light Flush Mount

## **Product Features**

The Julien Collection of flush mounts and sconces feature low profile selections dressed with our Firenze rectangular crystals. Sconces meet ADA requirements and can be horizontally or vertically mounted. This series is available in Polished Chrome or 18K Gold.

## **Product Specification**

Width: 16.00 Height: 5.00

Style: Contemporary|Traditional|Transitional Vendor Name: Allegri by Kalco Lighting

Family: Julien

Crystal: Firenze Clear Finish: Chrome, 18K Gold