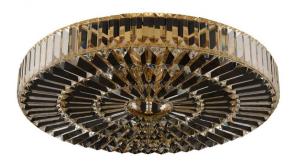

## **Julien 22 Inch Flush Mount**

## **Product Features**

The Julien Collection of flush mounts and sconces feature low profile selections dressed with our Firenze rectangular crystals. Sconces meet ADA requirements and can be horizontally or vertically mounted. This series is available in Polished Chrome or 18K Gold. View Julien 22 Inch Flush Mount

## **Product Specification**

Width : 22.00 Height : 5.00 Style : Contemporary|Traditional|Transitional Vendor Name : Allegri by Kalco Lighting Family : Julien Crystal : Firenze Clear Finish : Chrome , 18K Gold