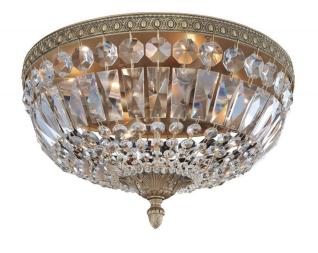

## **Product Features**

Lemire is a classic crystal basket flush mount grouping. Features ornate bandings and font. The crystal dressing tapers in size to allow for full presentation of the crystals which in turn obscures the light source. View Lemire 4 Light Flush Mount

## **Product Specification**

Width : 14.00 Height : 8.00 Style : Contemporary Vendor Name : Allegri by Kalco Lighting Family : Lemire Crystal : Firenze Clear Finish : Chrome , Antique Gold

Scan to Visit