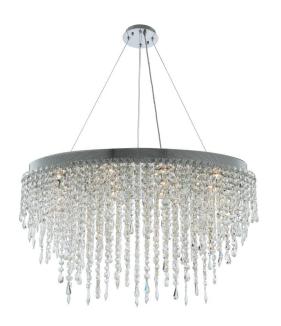

## Tenuta 36 Inch Oval Convertible Pendant / Flush Mount

## **Product Features**

The Tenuta Collection features precision stainless steel construction in two distinctive looks. Choose from a mixed metal gold and chrome chain accents or all clear Firenze Crystal. Offered in a Polished Chrome finish.

## **Product Specification**

Width: 16.00 Height: 22.00

Style: Contemporary

Vendor Name: Allegri by Kalco Lighting

Family: Tenuta Crystal: Firenze

Finish: Polished Chrome