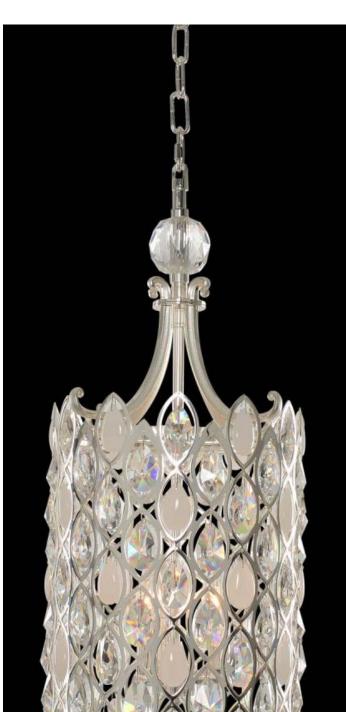

## **Product Features**

Onyx finished glass drops and faceted Firenze Jewels are interlaced with the Silver Framework in this fresh design from Allegri. Unique and simply beautiful!

View Prive Small Foyer

## **Product Specification**

Width: 12.00 Height: 26.00

Style: Contemporary | Traditional

Vendor Name: Allegri by Kalco Lighting

Family: Prive

Crystal: Firenze Clear Finish: Two Tone Silver

888-991-3610 sales@pro.brandlighting.com https://brandlighting.com